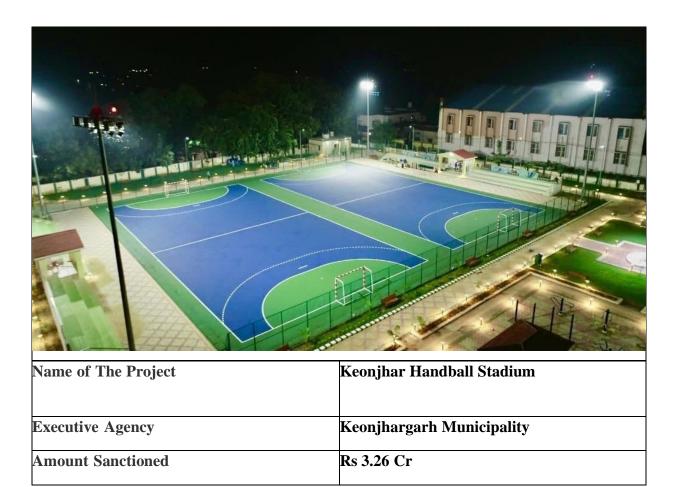

| Sl.<br>No. | Name of the Executing Agency | Year    | Block/<br>Muinicipality  | GP | Name of the Project                                                               | Sanctioned Amount (Rs.) | Sanction Order with date |
|------------|------------------------------|---------|--------------------------|----|-----------------------------------------------------------------------------------|-------------------------|--------------------------|
| 1          | DFO Keonjhar                 | 2021-22 | Keonjhar<br>Municipality |    | Tall Tree Plantation in Urban/<br>Peri Urban Area in<br>Keonjhargarh Municipality | 20,37,112.00            | 517/08.03.22             |
| 2          | DFO Keonjhar                 | 2021-22 | JODA<br>MUNICIPALITY     |    | Tall Tree Plantation in Urban/<br>Peri Urban Area in Joda<br>Municipality         | 80,616.00               | 517/08.03.22             |
| 3          | DFO Keonjhar                 | 2021-22 | Sadar & Barbil           |    | Tall tree plantation in Urban/<br>Periphery Urban area                            | 5,23,506.00             | 517/08.03.22             |
| 4          | DFO Keonjhar                 | 2021-22 | Sadar Banspal,<br>Joda   |    | Raising of seeding in Keonjhar territorial Division (maintenance of Nursery)      | 94,22,640.00            | 1959/02.11.21            |