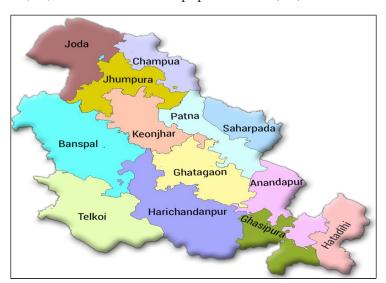

# i. Administrative Set-up of the District

Keonjhar district has got three subdivisions namely Anandapur, Champua and Keonjhar. There are 13 tehsils, 13 blocks, 287 gps and 2122 villages in the district.

| Administrative setup of the district |     |                            |      |  |  |
|--------------------------------------|-----|----------------------------|------|--|--|
| No. Of Sub-Divisions:                | 3   | No. Of Tehsils:            | 13   |  |  |
| No. of Municipalities/Corporation:   | 4   | No. Of N.A.Cs:             | 1    |  |  |
| No. Of Blocks:                       | 13  | No. Of Police Stations:    | 25   |  |  |
| No. Of Gram Panchayats:              | 287 | No. Of Inhabited Villages: | 2069 |  |  |
| No. Of Uninhabited Villages:         | 53  | No. Of villages:           | 2132 |  |  |